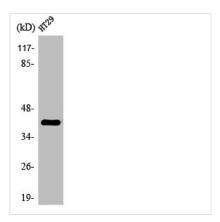

Western Blot analysis of HT29 cells using Olfactory receptor 2A25 Polyclonal Antibody