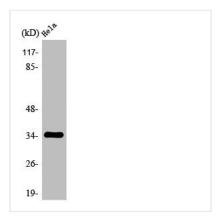

**Image** 

Western Blot analysis of HeLa cells using Olfactory receptor 2A4/7 Polyclonal Antibody