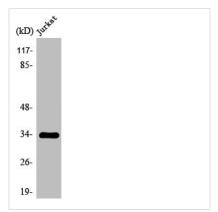

## OR2H2 Antibody

| <b>Product Code</b>        | CSB-PA003535                                                                                                          |
|----------------------------|-----------------------------------------------------------------------------------------------------------------------|
| Storage                    | Upon receipt, store at -20°C or -80°C. Avoid repeated freeze.                                                         |
| Uniprot No.                | O95918/Q2M1Y3/Q5SUK1                                                                                                  |
| Immunogen                  | Synthesized peptide derived from the C-terminal region of Human Olfactory receptor 2H2.                               |
| Raised In                  | Rabbit                                                                                                                |
| Species Reactivity         | Human                                                                                                                 |
| <b>Tested Applications</b> | WB, IF, ELISA; WB:1:500-1:2000, IF:1:200-1:1000, ELISA:1:10000                                                        |
| Form                       | Liquid                                                                                                                |
| Conjugate                  | Non-conjugated                                                                                                        |
| Storage Buffer             | Liquid in PBS containing 50% glycerol, 0.5% BSA and 0.02% sodium azide.                                               |
| Purification Method        | The antibody was affinity-purified from rabbit antiserum by affinity-chromatography using epitope-specific immunogen. |
| Isotype                    | IgG                                                                                                                   |
| Alias                      | Olfactory receptor 2H2                                                                                                |
| Immunogen Species          | Homo sapiens (Human)                                                                                                  |
| Target Names               | OR2H2                                                                                                                 |
| Image                      | Western Blot analysis of MCE7 cells using                                                                             |

Western Blot analysis of MCF7 cells using Olfactory receptor 2H2 Polyclonal Antibody