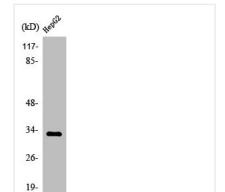

## OR2T2/OR2T35 Antibody

| Product Code               | CSB-PA003544                                                                                                                 |
|----------------------------|------------------------------------------------------------------------------------------------------------------------------|
| Storage                    | Upon receipt, store at -20°C or -80°C. Avoid repeated freeze.                                                                |
| Uniprot No.                | Q6IF00/Q8NGX2                                                                                                                |
| Immunogen                  | Synthesized peptide derived from the Internal region of Human Olfactory receptor 2T2/35.                                     |
| Raised In                  | Rabbit                                                                                                                       |
| Species Reactivity         | Human                                                                                                                        |
| <b>Tested Applications</b> | WB, IF, ELISA; WB:1:500-1:2000, IF:1:200-1:1000, ELISA:1:10000                                                               |
| Form                       | Liquid                                                                                                                       |
| Conjugate                  | Non-conjugated                                                                                                               |
| Storage Buffer             | Liquid in PBS containing 50% glycerol, 0.5% BSA and 0.02% sodium azide.                                                      |
| Purification Method        | The antibody was affinity-purified from rabbit antiserum by affinity-chromatography using epitope-specific immunogen.        |
| Isotype                    | IgG                                                                                                                          |
| Alias                      | OR2T2; OR2T2P; Olfactory receptor 2T2; Olfactory receptor OR1-43; OR2T35; Olfactory receptor 2T35; Olfactory receptor OR1-66 |
| Immunogen Species          | Homo sapiens (Human)                                                                                                         |
| Target Names               | OR2T2/OR2T35                                                                                                                 |
| Image                      | Wastern Blot analysis of HenC2 cells using                                                                                   |

Western Blot analysis of HepG2 cells using Olfactory receptor 2T2/35 Polyclonal Antibody