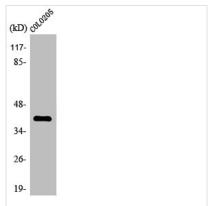

## **OR4A16** Antibody

| <b>Product Code</b>        | CSB-PA003546                                                                                                          |
|----------------------------|-----------------------------------------------------------------------------------------------------------------------|
| Storage                    | Upon receipt, store at -20°C or -80°C. Avoid repeated freeze.                                                         |
| Uniprot No.                | Q8NH70                                                                                                                |
| Immunogen                  | Synthesized peptide derived from the C-terminal region of Human Olfactory receptor 4A16.                              |
| Raised In                  | Rabbit                                                                                                                |
| Species Reactivity         | Human                                                                                                                 |
| <b>Tested Applications</b> | WB, IF, ELISA; WB:1:500-1:2000, IF:1:200-1:1000, ELISA:1:20000                                                        |
| Form                       | Liquid                                                                                                                |
| Conjugate                  | Non-conjugated                                                                                                        |
| Storage Buffer             | Liquid in PBS containing 50% glycerol, 0.5% BSA and 0.02% sodium azide.                                               |
| Purification Method        | The antibody was affinity-purified from rabbit antiserum by affinity-chromatography using epitope-specific immunogen. |
| Isotype                    | IgG                                                                                                                   |
| Alias                      | OR4A16; Olfactory receptor 4A16; Olfactory receptor OR11-117                                                          |
| Immunogen Species          | Homo sapiens (Human)                                                                                                  |
| Target Names               | OR4A16                                                                                                                |
| Image                      | Western Blot analysis of COLO205 cells using                                                                          |

Western Blot analysis of COLO205 cells using Olfactory receptor 4A16 Polyclonal Antibody