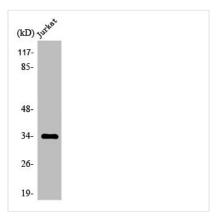

**Image** 

Western Blot analysis of Jurkat cells using Olfactory receptor 4D1 Polyclonal Antibody