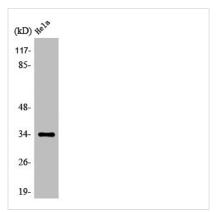

## **OR4P4** Antibody

| <b>Product Code</b>        | CSB-PA003554                                                                                                          |
|----------------------------|-----------------------------------------------------------------------------------------------------------------------|
| Storage                    | Upon receipt, store at -20°C or -80°C. Avoid repeated freeze.                                                         |
| Uniprot No.                | Q8NGL7                                                                                                                |
| Immunogen                  | Synthesized peptide derived from the C-terminal region of Human Olfactory receptor 4P4.                               |
| Raised In                  | Rabbit                                                                                                                |
| Species Reactivity         | Human                                                                                                                 |
| <b>Tested Applications</b> | WB, IF, ELISA; WB:1:500-1:2000, IF:1:200-1:1000, ELISA:1:20000                                                        |
| Form                       | Liquid                                                                                                                |
| Conjugate                  | Non-conjugated                                                                                                        |
| Storage Buffer             | Liquid in PBS containing 50% glycerol, 0.5% BSA and 0.02% sodium azide.                                               |
| Purification Method        | The antibody was affinity-purified from rabbit antiserum by affinity-chromatography using epitope-specific immunogen. |
| Isotype                    | IgG                                                                                                                   |
| Alias                      | OR4P4; OR4P3P; Olfactory receptor 4P4; Olfactory receptor 4P3                                                         |
| Immunogen Species          | Homo sapiens (Human)                                                                                                  |
| Target Names               | OR4P4                                                                                                                 |
| Image                      | Western Blot analysis of Hella cells using                                                                            |

Western Blot analysis of HeLa cells using Olfactory receptor 4P4 Polyclonal Antibody