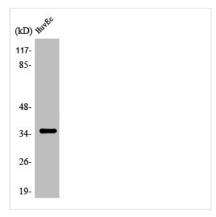

**Image** 

Western Blot analysis of HuvEc cells using Olfactory receptor 7C2 Polyclonal Antibody