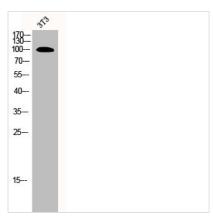

rum by affinity-chromatography using epitope-specific immunogen. |
| Isotype             | IgG                                                                                                                   |
| Alias               | ORC1; ORC1L; PARC1; Origin recognition complex subunit 1; Replication control protein 1                               |
| Immunogen Species   | Homo sapiens (Human)                                                                                                  |
| Target Names        | ORC1                                                                                                                  |
| les a su a          |                                                                                                                       |

**Image** 



Western Blot analysis of 3T3 cells using ORC1 Polyclonal Antibody



## **CUSABIO TECHNOLOGY LLC**







Western Blot analysis of NIH-3T3 HELA 293 cells using ORC1 Polyclonal Antibody