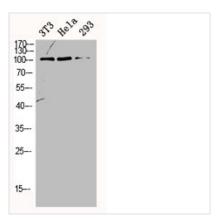

## **CUSABIO TECHNOLOGY LLC**

Western Blot analysis of NIH-3T3 HELA 293 cells using ORC1 Polyclonal Antibody