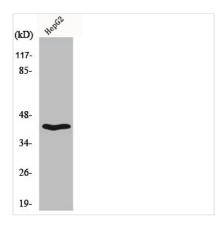

Alias                      | CD200R1; CD200R; CRTR2; MOX2R; OX2R; Cell surface glycoprotein CD200 receptor 1; CD200 cell surface glycoprotein receptor; Cell surface glycoprotein OX2 receptor 1 |
| Immunogen Species          | Homo sapiens (Human)                                                                                                                                                |
| Target Names               | CD200R1                                                                                                                                                             |
| _                          |                                                                                                                                                                     |

**Image** 



Western Blot analysis of HepG2 cells using OX2R Polyclonal Antibody



## **CUSABIO TECHNOLOGY LLC**







Western Blot analysis of various cells using OX2R Polyclonal Antibody