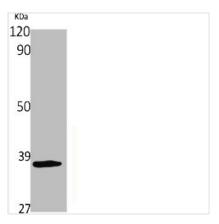

## **CUSABIO TECHNOLOGY LLC**

Western Blot analysis of various cells using OX2R Polyclonal Antibody