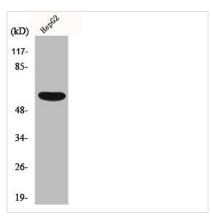

abbit antiserum by affinity-chromatography using epitope-specific immunogen. |
| Isotype             | IgG                                                                                                                   |
| Product Type        | Polyclonal Antibody                                                                                                   |
| Immunogen Species   | Homo sapiens (Human)                                                                                                  |
| <b>Target Names</b> | ACRBP                                                                                                                 |
| Image               | Western Blot analysis of HenG2 calls using OV-                                                                        |



Western Blot analysis of HepG2 cells using OY-TES-1 Polyclonal Antibody