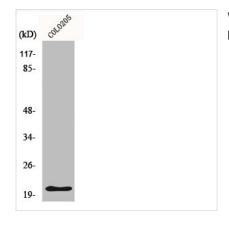

## CDKN1A Antibody

| <b>Product Code</b>        | CSB-PA003623                                                                                                                                                                  |
|----------------------------|-------------------------------------------------------------------------------------------------------------------------------------------------------------------------------|
| Storage                    | Upon receipt, store at -20°C or -80°C. Avoid repeated freeze.                                                                                                                 |
| Uniprot No.                | P38936                                                                                                                                                                        |
| Immunogen                  | Synthesized peptide derived from Human p21 around the non-phosphorylation site of T145.                                                                                       |
| Raised In                  | Rabbit                                                                                                                                                                        |
| Species Reactivity         | Human,Mouse,Rat                                                                                                                                                               |
| <b>Tested Applications</b> | WB, ELISA; WB:1:500-1:2000, ELISA:1:20000                                                                                                                                     |
| Form                       | Liquid                                                                                                                                                                        |
| Conjugate                  | Non-conjugated                                                                                                                                                                |
| Storage Buffer             | Liquid in PBS containing 50% glycerol, 0.5% BSA and 0.02% sodium azide.                                                                                                       |
| Purification Method        | The antibody was affinity-purified from rabbit antiserum by affinity-chromatography using epitope-specific immunogen.                                                         |
| Isotype                    | IgG                                                                                                                                                                           |
| Alias                      | CDKN1A; CAP20; CDKN1; CIP1; MDA6; PIC1; SDI1; WAF1; Cyclin-dependent kinase inhibitor 1; CDK-interacting protein 1; Melanoma differentiation-associated protein 6; MDA-6; p21 |
| Immunogen Species          | Homo sapiens (Human)                                                                                                                                                          |
| Target Names               | CDKN1A                                                                                                                                                                        |
| Image                      | Western Blot analysis of COLO205 cells using                                                                                                                                  |

Western Blot analysis of COLO205 cells using p21 Polyclonal Antibody