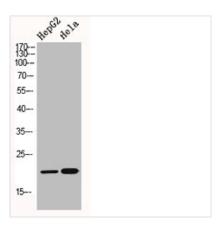

## **CUSABIO TECHNOLOGY LLC**

Western Blot analysis of HepG2 HELA cells using p21 Polyclonal Antibody