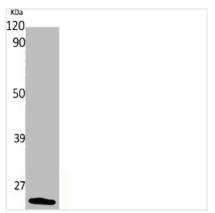

## PTGES3 Antibody

| <b>Product Code</b>        | CSB-PA003624                                                                                                                                                                     |
|----------------------------|----------------------------------------------------------------------------------------------------------------------------------------------------------------------------------|
| Storage                    | Upon receipt, store at -20°C or -80°C. Avoid repeated freeze.                                                                                                                    |
| Uniprot No.                | Q15185                                                                                                                                                                           |
| Immunogen                  | Synthesized peptide derived from Human p23 around the non-phosphorylation site of S113.                                                                                          |
| Raised In                  | Rabbit                                                                                                                                                                           |
| Species Reactivity         | Human,Mouse,Rat                                                                                                                                                                  |
| <b>Tested Applications</b> | WB, IHC, ELISA; WB:1:500-1:2000, IHC:1:100-1:300, ELISA:1:10000                                                                                                                  |
| Form                       | Liquid                                                                                                                                                                           |
| Conjugate                  | Non-conjugated                                                                                                                                                                   |
| Storage Buffer             | Liquid in PBS containing 50% glycerol, 0.5% BSA and 0.02% sodium azide.                                                                                                          |
| Purification Method        | The antibody was affinity-purified from rabbit antiserum by affinity-chromatography using epitope-specific immunogen.                                                            |
| Isotype                    | IgG                                                                                                                                                                              |
| Alias                      | PTGES3; P23; TEBP; Prostaglandin E synthase 3; Cytosolic prostaglandin E2 synthase; cPGES; Hsp90 co-chaperone; Progesterone receptor complex p23; Telomerase-binding protein p23 |
| Immunogen Species          | Homo sapiens (Human)                                                                                                                                                             |
| Target Names               | PTGES3                                                                                                                                                                           |
| Image                      | Western Blot analysis of K562 cells using n23                                                                                                                                    |

178--138--100--70--35---

Western Blot analysis of K562 cells using p23 Polyclonal Antibody

## **CUSABIO TECHNOLOGY LLC**

Western Blot analysis of various cells using p23 Polyclonal Antibody