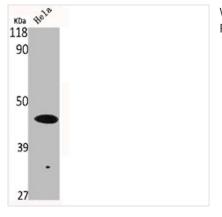

## **TP53** Antibody

| Product Code        | CSB-PA003678                                                                                                                                                                                                                                                                                                                                                                                                                                                                                                                                                                                                                                                                                                                                                                                                                                                                                                                                                                                                                                                                                                                                                                                                                                                                                                                                                                                                                                                                                                                                                                                                                                                                                                                                                                                                                                                                                                                                                                                                                                                                                               |
|---------------------|------------------------------------------------------------------------------------------------------------------------------------------------------------------------------------------------------------------------------------------------------------------------------------------------------------------------------------------------------------------------------------------------------------------------------------------------------------------------------------------------------------------------------------------------------------------------------------------------------------------------------------------------------------------------------------------------------------------------------------------------------------------------------------------------------------------------------------------------------------------------------------------------------------------------------------------------------------------------------------------------------------------------------------------------------------------------------------------------------------------------------------------------------------------------------------------------------------------------------------------------------------------------------------------------------------------------------------------------------------------------------------------------------------------------------------------------------------------------------------------------------------------------------------------------------------------------------------------------------------------------------------------------------------------------------------------------------------------------------------------------------------------------------------------------------------------------------------------------------------------------------------------------------------------------------------------------------------------------------------------------------------------------------------------------------------------------------------------------------------|
| Storage             | Upon receipt, store at -20°C or -80°C. Avoid repeated freeze.                                                                                                                                                                                                                                                                                                                                                                                                                                                                                                                                                                                                                                                                                                                                                                                                                                                                                                                                                                                                                                                                                                                                                                                                                                                                                                                                                                                                                                                                                                                                                                                                                                                                                                                                                                                                                                                                                                                                                                                                                                              |
| Uniprot No.         | P04637                                                                                                                                                                                                                                                                                                                                                                                                                                                                                                                                                                                                                                                                                                                                                                                                                                                                                                                                                                                                                                                                                                                                                                                                                                                                                                                                                                                                                                                                                                                                                                                                                                                                                                                                                                                                                                                                                                                                                                                                                                                                                                     |
| Immunogen           | Synthesized peptide derived from Human p53 around the non-phosphorylation site of S15.                                                                                                                                                                                                                                                                                                                                                                                                                                                                                                                                                                                                                                                                                                                                                                                                                                                                                                                                                                                                                                                                                                                                                                                                                                                                                                                                                                                                                                                                                                                                                                                                                                                                                                                                                                                                                                                                                                                                                                                                                     |
| Raised In           | Rabbit                                                                                                                                                                                                                                                                                                                                                                                                                                                                                                                                                                                                                                                                                                                                                                                                                                                                                                                                                                                                                                                                                                                                                                                                                                                                                                                                                                                                                                                                                                                                                                                                                                                                                                                                                                                                                                                                                                                                                                                                                                                                                                     |
| Species Reactivity  | Human,Rat,Monkey                                                                                                                                                                                                                                                                                                                                                                                                                                                                                                                                                                                                                                                                                                                                                                                                                                                                                                                                                                                                                                                                                                                                                                                                                                                                                                                                                                                                                                                                                                                                                                                                                                                                                                                                                                                                                                                                                                                                                                                                                                                                                           |
| Tested Applications | WB, IHC, IF, ELISA; WB:1:500-1:2000, IHC:1:100-1:300, IF:1:200-1:1000, ELISA:1:10000                                                                                                                                                                                                                                                                                                                                                                                                                                                                                                                                                                                                                                                                                                                                                                                                                                                                                                                                                                                                                                                                                                                                                                                                                                                                                                                                                                                                                                                                                                                                                                                                                                                                                                                                                                                                                                                                                                                                                                                                                       |
| Form                | Liquid                                                                                                                                                                                                                                                                                                                                                                                                                                                                                                                                                                                                                                                                                                                                                                                                                                                                                                                                                                                                                                                                                                                                                                                                                                                                                                                                                                                                                                                                                                                                                                                                                                                                                                                                                                                                                                                                                                                                                                                                                                                                                                     |
| Conjugate           | Non-conjugated                                                                                                                                                                                                                                                                                                                                                                                                                                                                                                                                                                                                                                                                                                                                                                                                                                                                                                                                                                                                                                                                                                                                                                                                                                                                                                                                                                                                                                                                                                                                                                                                                                                                                                                                                                                                                                                                                                                                                                                                                                                                                             |
| Storage Buffer      | Liquid in PBS containing 50% glycerol, 0.5% BSA and 0.02% sodium azide.                                                                                                                                                                                                                                                                                                                                                                                                                                                                                                                                                                                                                                                                                                                                                                                                                                                                                                                                                                                                                                                                                                                                                                                                                                                                                                                                                                                                                                                                                                                                                                                                                                                                                                                                                                                                                                                                                                                                                                                                                                    |
| Purification Method | The antibody was affinity-purified from rabbit antiserum by affinity-<br>chromatography using epitope-specific immunogen.                                                                                                                                                                                                                                                                                                                                                                                                                                                                                                                                                                                                                                                                                                                                                                                                                                                                                                                                                                                                                                                                                                                                                                                                                                                                                                                                                                                                                                                                                                                                                                                                                                                                                                                                                                                                                                                                                                                                                                                  |
| Isotype             | IgG                                                                                                                                                                                                                                                                                                                                                                                                                                                                                                                                                                                                                                                                                                                                                                                                                                                                                                                                                                                                                                                                                                                                                                                                                                                                                                                                                                                                                                                                                                                                                                                                                                                                                                                                                                                                                                                                                                                                                                                                                                                                                                        |
| Alias               | TP53; P53; Cellular tumor antigen p53; Antigen NY-CO-13; Phosphoprotein p53; Tumor suppressor p53                                                                                                                                                                                                                                                                                                                                                                                                                                                                                                                                                                                                                                                                                                                                                                                                                                                                                                                                                                                                                                                                                                                                                                                                                                                                                                                                                                                                                                                                                                                                                                                                                                                                                                                                                                                                                                                                                                                                                                                                          |
| Immunogen Species   | Homo sapiens (Human)                                                                                                                                                                                                                                                                                                                                                                                                                                                                                                                                                                                                                                                                                                                                                                                                                                                                                                                                                                                                                                                                                                                                                                                                                                                                                                                                                                                                                                                                                                                                                                                                                                                                                                                                                                                                                                                                                                                                                                                                                                                                                       |
| Target Names        | TP53                                                                                                                                                                                                                                                                                                                                                                                                                                                                                                                                                                                                                                                                                                                                                                                                                                                                                                                                                                                                                                                                                                                                                                                                                                                                                                                                                                                                                                                                                                                                                                                                                                                                                                                                                                                                                                                                                                                                                                                                                                                                                                       |
| Image               | (kD) Use the second seco |

## **CUSABIO TECHNOLOGY LLC**

🕜 Tel: +1-301-363-4651 🛛 🖂 Email: cusabio@cusabio.com 🥥 Website: www.cusabio.com 🧉

Western Blot analysis of HELA cells using p53 Polyclonal Antibody