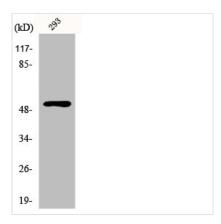

**Image** 

Western Blot analysis of 293 cells using p70 S6 kinase  $\boldsymbol{\beta}$  Polyclonal Antibody