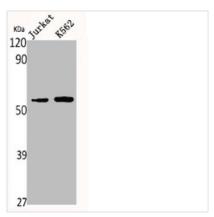

## **CUSABIO TECHNOLOGY LLC**

Western Blot analysis of Jurkat K562 cells using p70 S6 kinase β Polyclonal Antibody