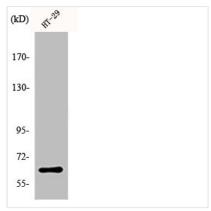

## PAX8 Antibody

| <b>Product Code</b>        | CSB-PA003712                                                                                                          |
|----------------------------|-----------------------------------------------------------------------------------------------------------------------|
| Storage                    | Upon receipt, store at -20°C or -80°C. Avoid repeated freeze.                                                         |
| Uniprot No.                | Q06710                                                                                                                |
| Immunogen                  | Synthesized peptide derived from the Internal region of Human Pax-8.                                                  |
| Raised In                  | Rabbit                                                                                                                |
| Species Reactivity         | Human,Mouse,Rat                                                                                                       |
| <b>Tested Applications</b> | WB, IHC, ELISA; WB:1:500-1:2000, IHC:1:100-1:300, ELISA:1:10000                                                       |
| Form                       | Liquid                                                                                                                |
| Conjugate                  | Non-conjugated                                                                                                        |
| Storage Buffer             | Liquid in PBS containing 50% glycerol, 0.5% BSA and 0.02% sodium azide.                                               |
| Purification Method        | The antibody was affinity-purified from rabbit antiserum by affinity-chromatography using epitope-specific immunogen. |
| Isotype                    | IgG                                                                                                                   |
| Alias                      | PAX8; Paired box protein Pax-8                                                                                        |
| Immunogen Species          | Homo sapiens (Human)                                                                                                  |
| Target Names               | PAX8                                                                                                                  |
| Image                      | Western Plot analysis of KE62 cells using Day 9                                                                       |

Western Blot analysis of K562 cells using Pax-8 Polyclonal Antibody