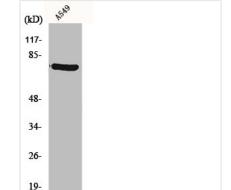

## EHHADH Antibody

| Product Code               | CSB-PA003717                                                                                                          |
|----------------------------|-----------------------------------------------------------------------------------------------------------------------|
| Storage                    | Upon receipt, store at -20°C or -80°C. Avoid repeated freeze.                                                         |
| Uniprot No.                | Q08426                                                                                                                |
| Immunogen                  | Synthesized peptide derived from the Internal region of Human PBFE.                                                   |
| Raised In                  | Rabbit                                                                                                                |
| Species Reactivity         | Human,Rat                                                                                                             |
| <b>Tested Applications</b> | WB, IHC, ELISA; WB:1:500-1:2000, IHC:1:100-1:300, ELISA:1:10000                                                       |
| Form                       | Liquid                                                                                                                |
| Conjugate                  | Non-conjugated                                                                                                        |
| Storage Buffer             | Liquid in PBS containing 50% glycerol, 0.5% BSA and 0.02% sodium azide.                                               |
| Purification Method        | The antibody was affinity-purified from rabbit antiserum by affinity-chromatography using epitope-specific immunogen. |
| Isotype                    | IgG                                                                                                                   |
| Alias                      | EHHADH; ECHD; Peroxisomal bifunctional enzyme; PBE; PBFE                                                              |
| Immunogen Species          | Homo sapiens (Human)                                                                                                  |
| Target Names               | EHHADH                                                                                                                |
| Image                      | Western Plot analysis of A540 cells using DDEE                                                                        |

Western Blot analysis of A549 cells using PBFE Polyclonal Antibody

Western Blot analysis of Jurkat K562 NIH-3T3 cells using PBFE Polyclonal Antibody