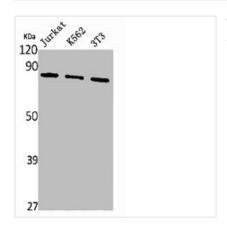

Western Blot analysis of A549 cells using PBFE Polyclonal Antibody

Western Blot analysis of Jurkat K562 NIH-3T3 cells using PBFE Polyclonal Antibody