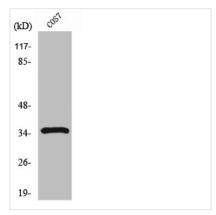

Western Blot analysis of COS7 cells using PCNA Polyclonal Antibody

Western Blot analysis of HepG2 HuvEc cells using PCNA Polyclonal Antibody