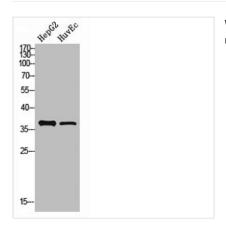

Western Blot analysis of COS7 cells using PCNA Polyclonal Antibody

Western Blot analysis of HepG2 HuvEc cells using PCNA Polyclonal Antibody