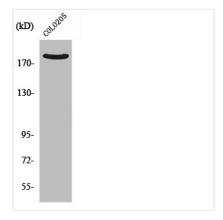

## ARHGEF11 Antibody

| <b>Product Code</b>        | CSB-PA003736                                                                                                          |
|----------------------------|-----------------------------------------------------------------------------------------------------------------------|
| Storage                    | Upon receipt, store at -20°C or -80°C. Avoid repeated freeze.                                                         |
| Uniprot No.                | O15085                                                                                                                |
| Immunogen                  | Synthesized peptide derived from the N-terminal region of Human PDZ-RhoGEF.                                           |
| Raised In                  | Rabbit                                                                                                                |
| Species Reactivity         | Human, Mouse, Rat                                                                                                     |
| <b>Tested Applications</b> | WB, ELISA; WB:1:500-1:2000, ELISA:1:5000                                                                              |
| Form                       | Liquid                                                                                                                |
| Conjugate                  | Non-conjugated                                                                                                        |
| Storage Buffer             | Liquid in PBS containing 50% glycerol, 0.5% BSA and 0.02% sodium azide.                                               |
| Purification Method        | The antibody was affinity-purified from rabbit antiserum by affinity-chromatography using epitope-specific immunogen. |
| Isotype                    | IgG                                                                                                                   |
| Alias                      | ARHGEF11; KIAA0380; Rho guanine nucleotide exchange factor 11; PDZ-RhoGEF                                             |
| Immunogen Species          | Homo sapiens (Human)                                                                                                  |
| Target Names               | ARHGEF11                                                                                                              |
| Image                      | Western Blot analysis of COLO205 cells using                                                                          |

Western Blot analysis of COLO205 cells using PDZ-RhoGEF Polyclonal Antibody