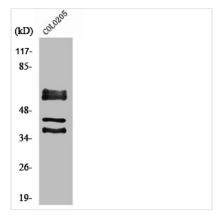

## PPHLN1 Antibody

| <b>Product Code</b>        | CSB-PA003738                                                                                                          |
|----------------------------|-----------------------------------------------------------------------------------------------------------------------|
| Storage                    | Upon receipt, store at -20°C or -80°C. Avoid repeated freeze.                                                         |
| Uniprot No.                | Q8NEY8                                                                                                                |
| Immunogen                  | Synthesized peptide derived from the Internal region of Human Periphilin 1.                                           |
| Raised In                  | Rabbit                                                                                                                |
| Species Reactivity         | Human, Mouse                                                                                                          |
| <b>Tested Applications</b> | WB, IHC, ELISA; WB:1:500-1:2000, IHC:1:100-1:300, ELISA:1:5000                                                        |
| Form                       | Liquid                                                                                                                |
| Conjugate                  | Non-conjugated                                                                                                        |
| Storage Buffer             | Liquid in PBS containing 50% glycerol, 0.5% BSA and 0.02% sodium azide.                                               |
| Purification Method        | The antibody was affinity-purified from rabbit antiserum by affinity-chromatography using epitope-specific immunogen. |
| Isotype                    | IgG                                                                                                                   |
| Alias                      | PPHLN1; HSPC206; HSPC232; Periphilin-1; Gastric cancer antigen Ga50                                                   |
| Immunogen Species          | Homo sapiens (Human)                                                                                                  |
| Target Names               | PPHLN1                                                                                                                |
| Image                      | Western Plet analysis of 202 cells using                                                                              |

Western Blot analysis of 293 cells using Periphilin 1 Polyclonal Antibody