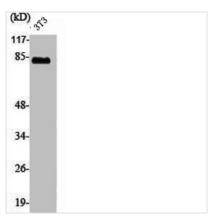

(kD) 34-26-

19-

Western Blot analysis of NIH-3T3 cells using PFK-B Polyclonal Antibody

## **CUSABIO TECHNOLOGY LLC**

Western Blot analysis of NIH-3T3 cells using PFK-B Polyclonal Antibody