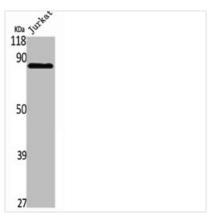

## **CUSABIO TECHNOLOGY LLC**

Western Blot analysis of Jurkat cells using PFK-C Polyclonal Antibody