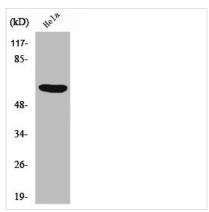

ography using epitope-specific immunogen. |
| Isotype                    | IgG                                                                                                                   |
| Alias                      | PHF1; PCL1; PHD finger protein 1; Protein PHF1; Polycomb-like protein 1; hPCl1                                        |
| Immunogen Species          | Homo sapiens (Human)                                                                                                  |
| Target Names               | PHF1                                                                                                                  |
| Image                      | Western Blot analysis of Hel a cells using PHE1                                                                       |



Western Blot analysis of HeLa cells using PHF1 Polyclonal Antibody