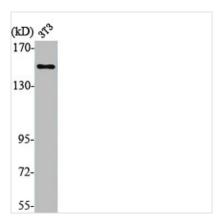

## **CUSABIO TECHNOLOGY LLC**

Western Blot analysis of NIH-3T3 cells using PLC β3 Polyclonal Antibody