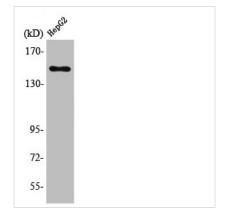

|
| Alias               | PLCB3; 1-phosphatidylinositol 4; 5-bisphosphate phosphodiesterase beta-3; Phosphoinositide phospholipase C-beta-3; Phospholipase C-beta-3; PLC-beta-3 |
| Immunogen Species   | Homo sapiens (Human)                                                                                                                                  |
| Target Names        | PLCB3                                                                                                                                                 |
| Image               | Western Blot analysis of HenG2 cells using PLC                                                                                                        |



Western Blot analysis of HepG2 cells using PLC β3 Polyclonal Antibody