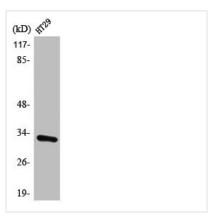

**Image** 

Western Blot analysis of HT29 cells using PMEPA1 Polyclonal Antibody

## **CUSABIO TECHNOLOGY LLC**

Western Blot analysis of HT29 cells using PMEPA1 Polyclonal Antibody