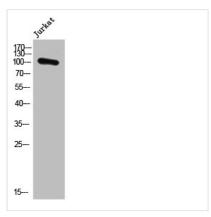

**Image** 

Western Blot analysis of Jurkat cells using PMS1 Polyclonal Antibody

Western Blot analysis of various cells using PMS1 Polyclonal Antibody