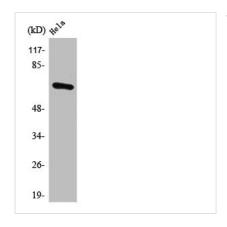

**Image** 

Western Blot analysis of Jurkat cells using PP2A-Aβ Polyclonal Antibody