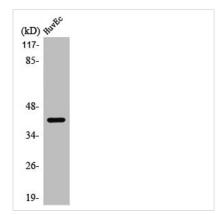

ography using epitope-specific immunogen. |
| Isotype                    | IgG                                                                                                                   |
| Alias                      | PRDM12; PFM9; PR domain zinc finger protein 12; PR domain-containing protein 12                                       |
| Immunogen Species          | Homo sapiens (Human)                                                                                                  |
| Target Names               | PRDM12                                                                                                                |
| Image                      | Western Riot analysis of HuyEC cells using                                                                            |



Western Blot analysis of HuvEC cells using PRDM12 Polyclonal Antibody