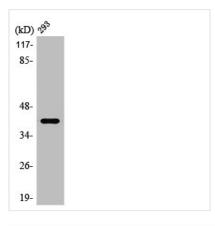

Western Blot analysis of HuvEc cells using PRPF18 Polyclonal Antibody

Western Blot analysis of K562 NIH-3T3 cells using PRPF18 Polyclonal Antibody