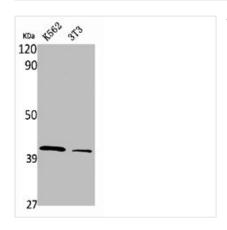

Western Blot analysis of HuvEc cells using PRPF18 Polyclonal Antibody

Western Blot analysis of K562 NIH-3T3 cells using PRPF18 Polyclonal Antibody