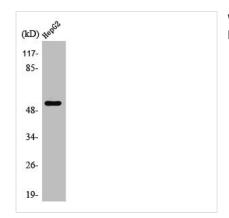

## PSMD12 Antibody

| <b>Product Code</b>        | CSB-PA003868                                                                                                                           |
|----------------------------|----------------------------------------------------------------------------------------------------------------------------------------|
| Storage                    | Upon receipt, store at -20°C or -80°C. Avoid repeated freeze.                                                                          |
| Uniprot No.                | O00232                                                                                                                                 |
| Immunogen                  | Synthesized peptide derived from the Internal region of Human PSMD12.                                                                  |
| Raised In                  | Rabbit                                                                                                                                 |
| Species Reactivity         | Human, Mouse, Rat                                                                                                                      |
| <b>Tested Applications</b> | WB, IHC, ELISA; WB:1:500-1:2000, IHC:1:100-1:300, ELISA:1:40000                                                                        |
| Form                       | Liquid                                                                                                                                 |
| Conjugate                  | Non-conjugated                                                                                                                         |
| Storage Buffer             | Liquid in PBS containing 50% glycerol, 0.5% BSA and 0.02% sodium azide.                                                                |
| Purification Method        | The antibody was affinity-purified from rabbit antiserum by affinity-chromatography using epitope-specific immunogen.                  |
| Isotype                    | IgG                                                                                                                                    |
| Alias                      | PSMD12; 26S proteasome non-ATPase regulatory subunit 12; 26S proteasome regulatory subunit RPN5; 26S proteasome regulatory subunit p55 |
| Immunogen Species          | Homo sapiens (Human)                                                                                                                   |
| Target Names               | PSMD12                                                                                                                                 |
| Image                      | Western Blot analysis of HenG2 cells using                                                                                             |

Western Blot analysis of HepG2 cells using PSMD12 Polyclonal Antibody