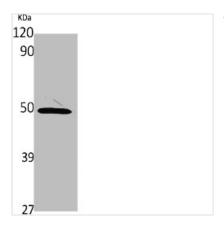

## **CUSABIO TECHNOLOGY LLC**

Western Blot analysis of various cells using PSMD12 Polyclonal Antibody