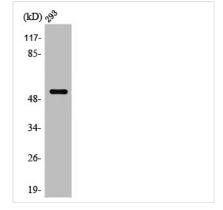

## PTEN Antibody

| <b>Product Code</b>        | CSB-PA003874                                                                                                                                                                                     |
|----------------------------|--------------------------------------------------------------------------------------------------------------------------------------------------------------------------------------------------|
| Storage                    | Upon receipt, store at -20°C or -80°C. Avoid repeated freeze.                                                                                                                                    |
| Uniprot No.                | P60484                                                                                                                                                                                           |
| Immunogen                  | Synthesized peptide derived from Human PTEN around the non-phosphorylation site of S380/T382/T383.                                                                                               |
| Raised In                  | Rabbit                                                                                                                                                                                           |
| Species Reactivity         | Human,Mouse,Rat                                                                                                                                                                                  |
| <b>Tested Applications</b> | WB, IHC, ELISA; WB:1:500-1:2000, IHC:1:100-1:300, ELISA:1:20000                                                                                                                                  |
| Form                       | Liquid                                                                                                                                                                                           |
| Conjugate                  | Non-conjugated                                                                                                                                                                                   |
| Storage Buffer             | Liquid in PBS containing 50% glycerol, 0.5% BSA and 0.02% sodium azide.                                                                                                                          |
| Purification Method        | The antibody was affinity-purified from rabbit antiserum by affinity-chromatography using epitope-specific immunogen.                                                                            |
| Isotype                    | IgG                                                                                                                                                                                              |
| Alias                      | PTEN; MMAC1; TEP1; Phosphatidylinositol 3; 4,5-trisphosphate 3-phosphatase and dual-specificity protein phosphatase PTEN; Mutated in multiple advanced cancers 1; Phosphatase and tensin homolog |
| Immunogen Species          | Homo sapiens (Human)                                                                                                                                                                             |
| Target Names               | PTEN                                                                                                                                                                                             |
| Image                      | Western Blot analysis of 203 cells using PTEN                                                                                                                                                    |

Western Blot analysis of 293 cells using PTEN Polyclonal Antibody