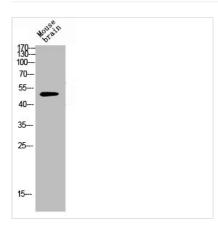

## **CUSABIO TECHNOLOGY LLC**

Western Blot analysis of Jurkat cells using PTEN Polyclonal Antibody

Western blot analysis of mouse-brain lysis using PTEN antibody.