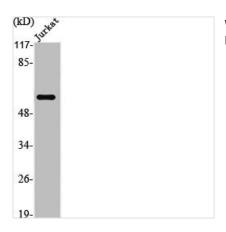

## **CUSABIO TECHNOLOGY LLC**

Western Blot analysis of Jurkat cells using PTEN Polyclonal Antibody

Western blot analysis of mouse-brain lysis using PTEN antibody.