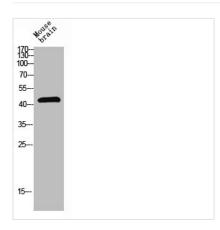

## **CUSABIO TECHNOLOGY LLC**

Western Blot analysis of L929 COLO 293T HELA MOUSE-brain cells using PTEN Polyclonal Antibody

Western blot analysis of mouse-brain lysis using PTEN antibody.