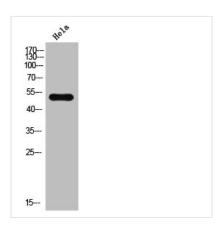

osphatase and dual-specificity protein phosphatase PTEN; Mutated in multiple advanced cancers 1; Phosphatase and tensin homolog |
| Immunogen Species   | Homo sapiens (Human)                                                                                                                                                                             |
| Target Names        | PTEN                                                                                                                                                                                             |
|                     |                                                                                                                                                                                                  |

**Image** 



Western Blot analysis of Hela cells using PTEN Polyclonal Antibody



## **CUSABIO TECHNOLOGY LLC**











Western Blot analysis of L929 COLO 293T HELA MOUSE-brain cells using PTEN Polyclonal Antibody



Western blot analysis of mouse-brain lysis using PTEN antibody.