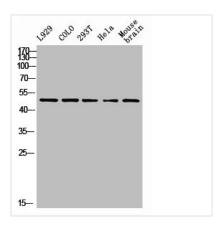

## **CUSABIO TECHNOLOGY LLC**

Western Blot analysis of L929 COLO 293T HELA MOUSE-brain cells using PTEN Polyclonal Antibody

Western blot analysis of mouse-brain lysis using PTEN antibody.