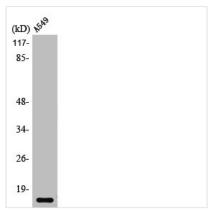

## PTH Antibody

| <b>Product Code</b>        | CSB-PA003882                                                                                                          |
|----------------------------|-----------------------------------------------------------------------------------------------------------------------|
| Storage                    | Upon receipt, store at -20°C or -80°C. Avoid repeated freeze.                                                         |
| Uniprot No.                | P01270                                                                                                                |
| Immunogen                  | Synthesized peptide derived from the Internal region of Human PTH.                                                    |
| Raised In                  | Rabbit                                                                                                                |
| Species Reactivity         | Human                                                                                                                 |
| <b>Tested Applications</b> | WB, ELISA; WB:1:500-1:2000, ELISA:1:10000                                                                             |
| Form                       | Liquid                                                                                                                |
| Conjugate                  | Non-conjugated                                                                                                        |
| Storage Buffer             | Liquid in PBS containing 50% glycerol, 0.5% BSA and 0.02% sodium azide.                                               |
| Purification Method        | The antibody was affinity-purified from rabbit antiserum by affinity-chromatography using epitope-specific immunogen. |
| Isotype                    | IgG                                                                                                                   |
| Alias                      | PTH; Parathyroid hormone; PTH; Parathormone; Parathyrin                                                               |
| Immunogen Species          | Homo sapiens (Human)                                                                                                  |
| Target Names               | PTH                                                                                                                   |
| Image                      | Western Blot analysis of A540 cells using PTH                                                                         |

Western Blot analysis of A549 cells using PTH Polyclonal Antibody