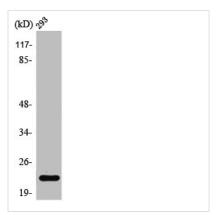

## **BBC3** Antibody

| Product Code               | CSB-PA003890                                                                                                          |
|----------------------------|-----------------------------------------------------------------------------------------------------------------------|
| Storage                    | Upon receipt, store at -20°C or -80°C. Avoid repeated freeze.                                                         |
| Uniprot No.                | Q9BXH1                                                                                                                |
| Immunogen                  | Synthesized peptide derived from the C-terminal region of Human PUMA.                                                 |
| Raised In                  | Rabbit                                                                                                                |
| Species Reactivity         | Human, Mouse, Rat                                                                                                     |
| <b>Tested Applications</b> | WB, ELISA; WB:1:500-1:2000, ELISA:1:10000                                                                             |
| Form                       | Liquid                                                                                                                |
| Conjugate                  | Non-conjugated                                                                                                        |
| Storage Buffer             | Liquid in PBS containing 50% glycerol, 0.5% BSA and 0.02% sodium azide.                                               |
| Purification Method        | The antibody was affinity-purified from rabbit antiserum by affinity-chromatography using epitope-specific immunogen. |
| Isotype                    | IgG                                                                                                                   |
| Alias                      | BBC3; PUMA; Bcl-2-binding component 3; JFY-1; p53 up-regulated modulator of apoptosis                                 |
| Immunogen Species          | Homo sapiens (Human)                                                                                                  |
| Target Names               | BBC3                                                                                                                  |
| Image                      | Western Blot analysis of 203 cells using PLIMA                                                                        |

Western Blot analysis of 293 cells using PUMA Polyclonal Antibody