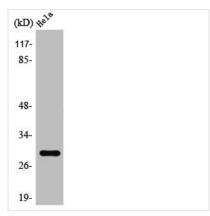

Western Blot analysis of A549 cells using Rab 20 Polyclonal Antibody

Western Blot analysis of Jurkat K562 NIH-3T3 cells using Rab 20 Polyclonal Antibody