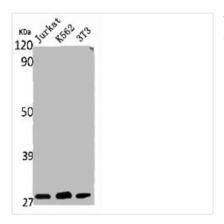

Western Blot analysis of A549 cells using Rab 20 Polyclonal Antibody

Western Blot analysis of Jurkat K562 NIH-3T3 cells using Rab 20 Polyclonal Antibody