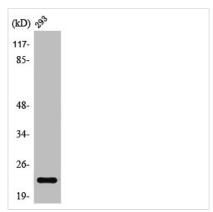

## RAB35 Antibody

| <b>Product Code</b>        | CSB-PA003896                                                                                                          |
|----------------------------|-----------------------------------------------------------------------------------------------------------------------|
| Storage                    | Upon receipt, store at -20°C or -80°C. Avoid repeated freeze.                                                         |
| Uniprot No.                | Q15286                                                                                                                |
| Immunogen                  | Synthesized peptide derived from the Internal region of Human Rab 35.                                                 |
| Raised In                  | Rabbit                                                                                                                |
| Species Reactivity         | Human,Mouse,Rat                                                                                                       |
| <b>Tested Applications</b> | WB, ELISA; WB:1:500-1:2000, ELISA:1:10000                                                                             |
| Form                       | Liquid                                                                                                                |
| Conjugate                  | Non-conjugated                                                                                                        |
| Storage Buffer             | Liquid in PBS containing 50% glycerol, 0.5% BSA and 0.02% sodium azide.                                               |
| Purification Method        | The antibody was affinity-purified from rabbit antiserum by affinity-chromatography using epitope-specific immunogen. |
| Isotype                    | IgG                                                                                                                   |
| Alias                      | RAB35; RAB1C; RAY; Ras-related protein Rab-35; GTP-binding protein RAY; Ras-related protein Rab-1C                    |
| Immunogen Species          | Homo sapiens (Human)                                                                                                  |
| Target Names               | RAB35                                                                                                                 |
| Image                      | Western Blot analysis of 203 cells using Pah 35                                                                       |

Western Blot analysis of 293 cells using Rab 35 Polyclonal Antibody