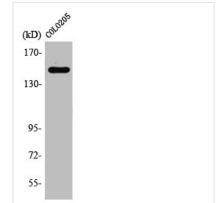

abbit antiserum by affinity-chromatography using epitope-specific immunogen. |
| Isotype             | IgG                                                                                                                   |
| Alias               | RAD50; DNA repair protein RAD50; hRAD50                                                                               |
| Immunogen Species   | Homo sapiens (Human)                                                                                                  |
| Target Names        | RAD50                                                                                                                 |
| Image               | Western Plet analysis of COLO205 cells using                                                                          |



Western Blot analysis of COLO205 cells using Rad50 Polyclonal Antibody