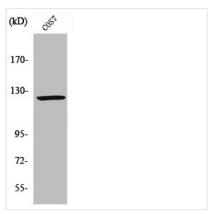

## RANBP6 Antibody

| <b>Product Code</b>        | CSB-PA003936                                                                                                          |
|----------------------------|-----------------------------------------------------------------------------------------------------------------------|
| Storage                    | Upon receipt, store at -20°C or -80°C. Avoid repeated freeze.                                                         |
| Uniprot No.                | O60518                                                                                                                |
| Immunogen                  | Synthesized peptide derived from the Internal region of Human Ran BP-6.                                               |
| Raised In                  | Rabbit                                                                                                                |
| Species Reactivity         | Human,Mouse,Rat,Monkey                                                                                                |
| <b>Tested Applications</b> | WB, ELISA; WB:1:500-1:2000, ELISA:1:10000                                                                             |
| Form                       | Liquid                                                                                                                |
| Conjugate                  | Non-conjugated                                                                                                        |
| Storage Buffer             | Liquid in PBS containing 50% glycerol, 0.5% BSA and 0.02% sodium azide.                                               |
| Purification Method        | The antibody was affinity-purified from rabbit antiserum by affinity-chromatography using epitope-specific immunogen. |
| Isotype                    | IgG                                                                                                                   |
| Alias                      | RANBP6; Ran-binding protein 6; RanBP6                                                                                 |
| Immunogen Species          | Homo sapiens (Human)                                                                                                  |
| Target Names               | RANBP6                                                                                                                |
| Image                      | Wastern Blot analysis of COLO205 cells using                                                                          |

Western Blot analysis of COLO205 cells using Ran BP-6 Polyclonal Antibody