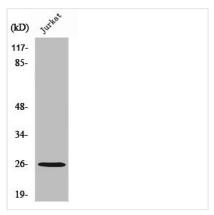

## RAP2C Antibody

| <b>Product Code</b>        | CSB-PA003939                                                                                                          |
|----------------------------|-----------------------------------------------------------------------------------------------------------------------|
| Storage                    | Upon receipt, store at -20°C or -80°C. Avoid repeated freeze.                                                         |
| Uniprot No.                | Q9Y3L5                                                                                                                |
| Immunogen                  | Synthesized peptide derived from the Internal region of Human Rap 2C.                                                 |
| Raised In                  | Rabbit                                                                                                                |
| Species Reactivity         | Human, Mouse                                                                                                          |
| <b>Tested Applications</b> | WB, ELISA; WB:1:500-1:2000, ELISA:1:5000                                                                              |
| Form                       | Liquid                                                                                                                |
| Conjugate                  | Non-conjugated                                                                                                        |
| Storage Buffer             | Liquid in PBS containing 50% glycerol, 0.5% BSA and 0.02% sodium azide.                                               |
| Purification Method        | The antibody was affinity-purified from rabbit antiserum by affinity-chromatography using epitope-specific immunogen. |
| Isotype                    | IgG                                                                                                                   |
| Alias                      | RAP2C; Ras-related protein Rap-2c                                                                                     |
| Immunogen Species          | Homo sapiens (Human)                                                                                                  |
| Target Names               | RAP2C                                                                                                                 |
| Image                      | Western Plot analysis of MCE7 cells using Pan                                                                         |

Western Blot analysis of MCF7 cells using Rap 2C Polyclonal Antibody