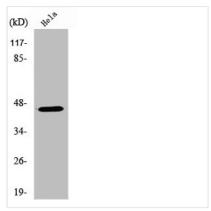

## RASSF6 Antibody

| <b>Product Code</b>        | CSB-PA003945                                                                                                          |
|----------------------------|-----------------------------------------------------------------------------------------------------------------------|
| Storage                    | Upon receipt, store at -20°C or -80°C. Avoid repeated freeze.                                                         |
| Uniprot No.                | Q6ZTQ3                                                                                                                |
| Immunogen                  | Synthesized peptide derived from the Internal region of Human RASSF6.                                                 |
| Raised In                  | Rabbit                                                                                                                |
| Species Reactivity         | Human                                                                                                                 |
| <b>Tested Applications</b> | WB, ELISA; WB:1:500-1:2000, ELISA:1:10000                                                                             |
| Form                       | Liquid                                                                                                                |
| Conjugate                  | Non-conjugated                                                                                                        |
| Storage Buffer             | Liquid in PBS containing 50% glycerol, 0.5% BSA and 0.02% sodium azide.                                               |
| Purification Method        | The antibody was affinity-purified from rabbit antiserum by affinity-chromatography using epitope-specific immunogen. |
| Isotype                    | IgG                                                                                                                   |
| Alias                      | RASSF6; Ras association domain-containing protein 6                                                                   |
| Immunogen Species          | Homo sapiens (Human)                                                                                                  |
| Target Names               | RASSF6                                                                                                                |
| Image                      | Wastern Blot analysis of Hel a cells using                                                                            |

Western Blot analysis of HeLa cells using RASSF6 Polyclonal Antibody