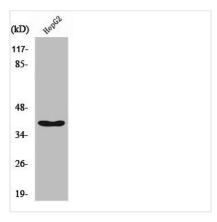

|
| Alias                      | RFC3; Replication factor C subunit 3; Activator 1 38 kDa subunit; A1 38 kDa subunit; Activator 1 subunit 3; Replication factor C 38 kDa subunit; RFC38 |
| Immunogen Species          | Homo sapiens (Human)                                                                                                                                   |
| Target Names               | RFC3                                                                                                                                                   |
| Imaga                      |                                                                                                                                                        |

**Image** 



Western Blot analysis of HepG2 cells using RFC3 Polyclonal Antibody