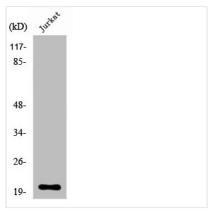

## RGS10 Antibody

| <b>Product Code</b>        | CSB-PA003969                                                                                                          |
|----------------------------|-----------------------------------------------------------------------------------------------------------------------|
| Storage                    | Upon receipt, store at -20°C or -80°C. Avoid repeated freeze.                                                         |
| Uniprot No.                | O43665                                                                                                                |
| Immunogen                  | Synthesized peptide derived from the Internal region of Human RGS10.                                                  |
| Raised In                  | Rabbit                                                                                                                |
| Species Reactivity         | Human,Mouse,Rat                                                                                                       |
| <b>Tested Applications</b> | WB, IHC, ELISA; WB:1:500-1:2000, IHC:1:100-1:300, ELISA:1:10000                                                       |
| Form                       | Liquid                                                                                                                |
| Conjugate                  | Non-conjugated                                                                                                        |
| Storage Buffer             | Liquid in PBS containing 50% glycerol, 0.5% BSA and 0.02% sodium azide.                                               |
| Purification Method        | The antibody was affinity-purified from rabbit antiserum by affinity-chromatography using epitope-specific immunogen. |
| Isotype                    | IgG                                                                                                                   |
| Alias                      | RGS10; Regulator of G-protein signaling 10; RGS10                                                                     |
| Immunogen Species          | Homo sapiens (Human)                                                                                                  |
| Target Names               | RGS10                                                                                                                 |
| Image                      | Western Blot analysis of Jurkat cells using                                                                           |

Western Blot analysis of Jurkat cells using **RGS10** Polyclonal Antibody