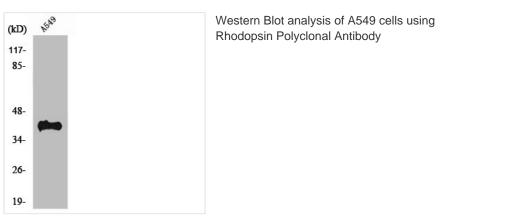

## **RHO** Antibody

| Product Code        | CSB-PA003975                                                                                                              |
|---------------------|---------------------------------------------------------------------------------------------------------------------------|
| Storage             | Upon receipt, store at -20°C or -80°C. Avoid repeated freeze.                                                             |
| Uniprot No.         | P08100                                                                                                                    |
| Immunogen           | Synthesized peptide derived from the Internal region of Human Rhodopsin.                                                  |
| Raised In           | Rabbit                                                                                                                    |
| Species Reactivity  | Human,Mouse,Rat                                                                                                           |
| Tested Applications | WB, ELISA; WB:1:500-1:2000, ELISA:1:10000                                                                                 |
| Form                | Liquid                                                                                                                    |
| Conjugate           | Non-conjugated                                                                                                            |
| Storage Buffer      | Liquid in PBS containing 50% glycerol, 0.5% BSA and 0.02% sodium azide.                                                   |
| Purification Method | The antibody was affinity-purified from rabbit antiserum by affinity-<br>chromatography using epitope-specific immunogen. |
| Isotype             | IgG                                                                                                                       |
| Alias               | RHO; OPN2; Rhodopsin; Opsin-2                                                                                             |
| Immunogen Species   | Homo sapiens (Human)                                                                                                      |
| Target Names        | RHO                                                                                                                       |
|                     |                                                                                                                           |