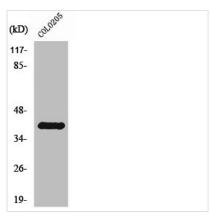

## RHO Antibody

| <b>Product Code</b>        | CSB-PA003976                                                                                                          |
|----------------------------|-----------------------------------------------------------------------------------------------------------------------|
| Storage                    | Upon receipt, store at -20°C or -80°C. Avoid repeated freeze.                                                         |
| Uniprot No.                | P08100                                                                                                                |
| Immunogen                  | Synthesized peptide derived from Human Rhodopsin around the non-<br>phosphorylation site of S334.                     |
| Raised In                  | Rabbit                                                                                                                |
| Species Reactivity         | Human,Mouse,Rat                                                                                                       |
| <b>Tested Applications</b> | WB, IHC, ELISA; WB:1:500-1:2000, IHC:1:100-1:300, ELISA:1:5000                                                        |
| Form                       | Liquid                                                                                                                |
| Conjugate                  | Non-conjugated                                                                                                        |
| Storage Buffer             | Liquid in PBS containing 50% glycerol, 0.5% BSA and 0.02% sodium azide.                                               |
| Purification Method        | The antibody was affinity-purified from rabbit antiserum by affinity-chromatography using epitope-specific immunogen. |
| Isotype                    | IgG                                                                                                                   |
| Alias                      | RHO; OPN2; Rhodopsin; Opsin-2                                                                                         |
| Immunogen Species          | Homo sapiens (Human)                                                                                                  |
| Target Names               | RHO                                                                                                                   |
| Image                      | Western Blot analysis of COLO205 cells using                                                                          |

Western Blot analysis of COLO205 cells using Rhodopsin Polyclonal Antibody