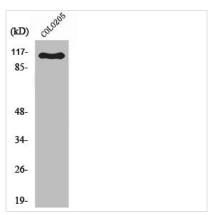

## ARHGEF1 Antibody

| Product Code               | CSB-PA003977                                                                                                                   |
|----------------------------|--------------------------------------------------------------------------------------------------------------------------------|
| Storage                    | Upon receipt, store at -20°C or -80°C. Avoid repeated freeze.                                                                  |
| Uniprot No.                | Q92888                                                                                                                         |
| Immunogen                  | Synthesized peptide derived from the Internal region of Human RhoGEF p115.                                                     |
| Raised In                  | Rabbit                                                                                                                         |
| Species Reactivity         | Human,Mouse,Rat                                                                                                                |
| <b>Tested Applications</b> | WB, ELISA; WB:1:500-1:2000, ELISA:1:40000                                                                                      |
| Form                       | Liquid                                                                                                                         |
| Conjugate                  | Non-conjugated                                                                                                                 |
| Storage Buffer             | Liquid in PBS containing 50% glycerol, 0.5% BSA and 0.02% sodium azide.                                                        |
| Purification Method        | The antibody was affinity-purified from rabbit antiserum by affinity-chromatography using epitope-specific immunogen.          |
| Isotype                    | IgG                                                                                                                            |
| Alias                      | ARHGEF1; Rho guanine nucleotide exchange factor 1; 115 kDa guanine nucleotide exchange factor; p115-RhoGEF; p115RhoGEF; Sub1.5 |
| Immunogen Species          | Homo sapiens (Human)                                                                                                           |
| Target Names               | ARHGEF1                                                                                                                        |
| Image                      | Wastern Blot analysis of Jurkat cells using                                                                                    |

Western Blot analysis of Jurkat cells using RhoGEF p115 Polyclonal Antibody