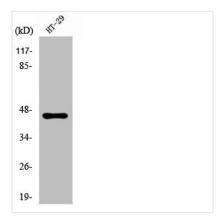

**Image** 

Western Blot analysis of HT29 cells using Ribosomal Protein L3 Polyclonal Antibody