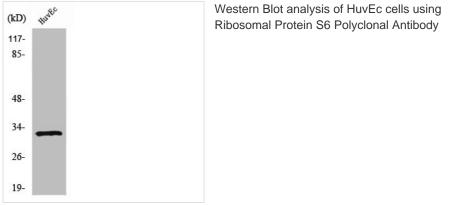

## **RPS6** Antibody

| Product Code        | CSB-PA004005                                                                                                              |
|---------------------|---------------------------------------------------------------------------------------------------------------------------|
| Storage             | Upon receipt, store at -20°C or -80°C. Avoid repeated freeze.                                                             |
| Uniprot No.         | P62753                                                                                                                    |
| Immunogen           | Synthesized peptide derived from Human Ribosomal Protein S6 around the non-phosphorylation site of S235.                  |
| Raised In           | Rabbit                                                                                                                    |
| Species Reactivity  | Human,Mouse,Rat                                                                                                           |
| Tested Applications | WB, IF, ELISA; WB:1:500-1:2000, IF:1:200-1:1000, ELISA:1:20000                                                            |
| Form                | Liquid                                                                                                                    |
| Conjugate           | Non-conjugated                                                                                                            |
| Storage Buffer      | Liquid in PBS containing 50% glycerol, 0.5% BSA and 0.02% sodium azide.                                                   |
| Purification Method | The antibody was affinity-purified from rabbit antiserum by affinity-<br>chromatography using epitope-specific immunogen. |
| Isotype             | IgG                                                                                                                       |
| Alias               | RPS6; OK/SW-cl.2; 40S ribosomal protein S6; Phosphoprotein NP33                                                           |
| Immunogen Species   | Homo sapiens (Human)                                                                                                      |
| Target Names        | RPS6                                                                                                                      |
| Image               | (kD) w <sup>46</sup><br>Ribosomal Protein S6 Polyclonal Antibody                                                          |