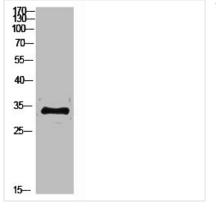

## **CUSABIO TECHNOLOGY LLC**

🕜 Tel: +1-301-363-4651 🛛 🖂 Email: cusabio@cusabio.com 🥥 Website: www.cusabio.com 🧉

Western Blot analysis of customer's(cat sample) using Ribosomal Protein S6 Polyclonal Antibody.