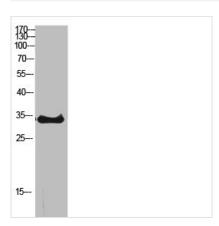

## **CUSABIO TECHNOLOGY LLC**

🕜 Tel: +1-301-363-4651 🛛 Email: cusabio@cusabio.com 🕒 Website: www.cusabio.com 💣

Western Blot analysis of Jurkat cells using Ribosomal Protein S6 Polyclonal Antibody

Western Blot analysis of customer's (cat sample) using Ribosomal Protein S6 Polyclonal Antibody