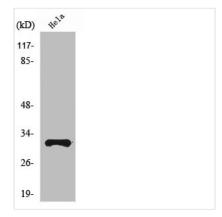

## **RPS6** Antibody

| Product Code        | CSB-PA004006                                                                                                          |
|---------------------|-----------------------------------------------------------------------------------------------------------------------|
| Storage             | Upon receipt, store at -20°C or -80°C. Avoid repeated freeze.                                                         |
| Uniprot No.         | P62753                                                                                                                |
| Immunogen           | Synthesized peptide derived from Human Ribosomal Protein S6 around the non-phosphorylation site of S240.              |
| Raised In           | Rabbit                                                                                                                |
| Species Reactivity  | Human,Mouse,Rat                                                                                                       |
| Tested Applications | WB, IHC, IF, ELISA; WB:1:500-1:2000, IHC:1:100-1:300, IF:1:200-1:1000, ELISA:1:5000                                   |
| Form                | Liquid                                                                                                                |
| Conjugate           | Non-conjugated                                                                                                        |
| Storage Buffer      | Liquid in PBS containing 50% glycerol, 0.5% BSA and 0.02% sodium azide.                                               |
| Purification Method | The antibody was affinity-purified from rabbit antiserum by affinity-chromatography using epitope-specific immunogen. |
| Isotype             | IgG                                                                                                                   |
| Alias               | RPS6; OK/SW-cl.2; 40S ribosomal protein S6; Phosphoprotein NP33                                                       |
| Immunogen Species   | Homo sapiens (Human)                                                                                                  |
| Target Names        | RPS6                                                                                                                  |
| Image               | Western Blot analysis of Hel a cells using                                                                            |

Western Blot analysis of HeLa cells using Ribosomal Protein S6 Polyclonal Antibody