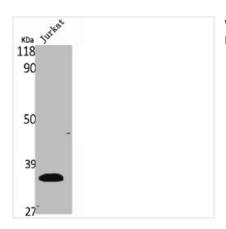

## **CUSABIO TECHNOLOGY LLC**

🕜 Tel: +1-301-363-4651 🛛 Email: cusabio@cusabio.com 🕒 Website: www.cusabio.com 💣

Western Blot analysis of Jurkat cells using Ribosomal Protein S6 Polyclonal Antibody

Western Blot analysis of customer's (cat sample) using Ribosomal Protein S6 Polyclonal Antibody