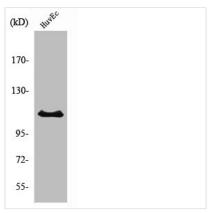

## RIN3 Antibody

| <b>Product Code</b>        | CSB-PA004010                                                                                                          |
|----------------------------|-----------------------------------------------------------------------------------------------------------------------|
| Storage                    | Upon receipt, store at -20°C or -80°C. Avoid repeated freeze.                                                         |
| Uniprot No.                | Q8TB24                                                                                                                |
| Immunogen                  | Synthesized peptide derived from the Internal region of Human RIN3.                                                   |
| Raised In                  | Rabbit                                                                                                                |
| Species Reactivity         | Human                                                                                                                 |
| <b>Tested Applications</b> | WB, ELISA; WB:1:500-1:2000, ELISA:1:10000                                                                             |
| Form                       | Liquid                                                                                                                |
| Conjugate                  | Non-conjugated                                                                                                        |
| Storage Buffer             | Liquid in PBS containing 50% glycerol, 0.5% BSA and 0.02% sodium azide.                                               |
| Purification Method        | The antibody was affinity-purified from rabbit antiserum by affinity-chromatography using epitope-specific immunogen. |
| Isotype                    | IgG                                                                                                                   |
| Alias                      | RIN3; Ras and Rab interactor 3; Ras interaction/interference protein 3                                                |
| Immunogen Species          | Homo sapiens (Human)                                                                                                  |
| Target Names               | RIN3                                                                                                                  |
| Image                      | Western Blot analysis of K562 calls using BIN3                                                                        |

Western Blot analysis of K562 cells using RIN3 Polyclonal Antibody